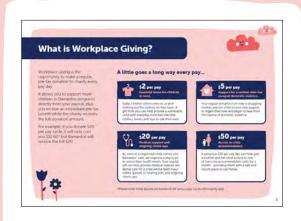

## What is Workplace Giving?

Workplace Giving is the opportunity to make a regular, pre-tax donation to charity every pay day.

It allows you to support more children in Barnardos programs directly from your payroll, plus you receive an immediate pre-tax benefit while the charity receives the full donation amount.

For example, if you donate \$20 per pay cycle, it will only cost you \$12.60\* but Barnardos will receive the full \$20.

### A little goes a long way every pay...

\$**2** per pay **Essential items for children** in need.

Sadly, children often come to us with nothing but the clothes on their back. A gift from you can help provide a vulnerable child with everyday essentials like new clothes, books and toys to call their own.

### **U** per pay Medical support and ongoing check-ups.

As soon as a neglected child comes into Barnardos' care, we organise a physician to assess their health needs. Your regular gift can help provide medical support like dental care for a child whose teeth have rotted, glasses or hearing aids, and ongoing check-ups.

\*Please note these figures are based on 26 annual pay cycles (fortnightly pay)

\$**5** per pay Support for a mother who has escaped domestic violence.

Your regular donation can help a struggling mother and her child receive vital support to regain their lives and begin to heal from the trauma of domestic violence.

per pav Access to crisis accommodation.

A generous \$50 per pay day can help give a mother and her child access to one of our crisis accommodation units for a month - providing them with a safe and secure place to call home.