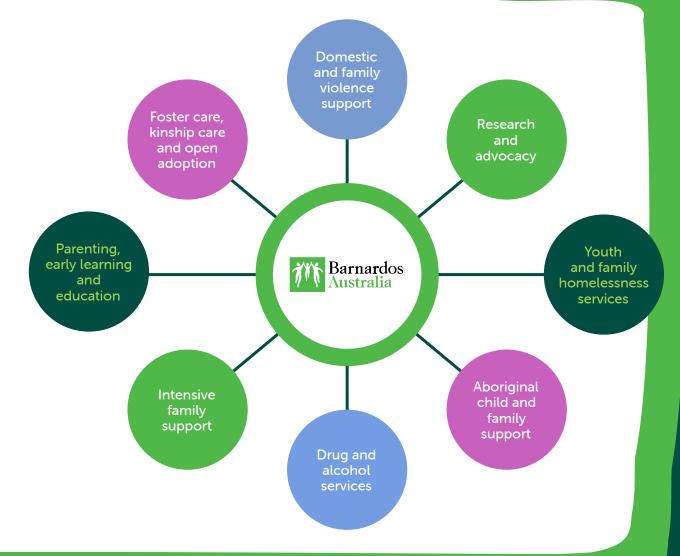

### **About Barnardos Australia**

At Barnardos, our vision is for all children and young people to have caring families, where they can grow up safely and fulfil their potential.

Every year we work with thousands of families experiencing poverty, homelessness, violence, drugs and mental health issues to help rebuild their lives and keep their children safe from abuse and neglect.